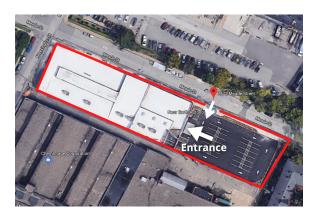

#### **Official Mailing Address**

150 N. Lexington St, Pittsburgh, PA 15208

**Please note:** Entrance to the building is through the parking lot on Meade St. even though the official address is N. Lexington St.